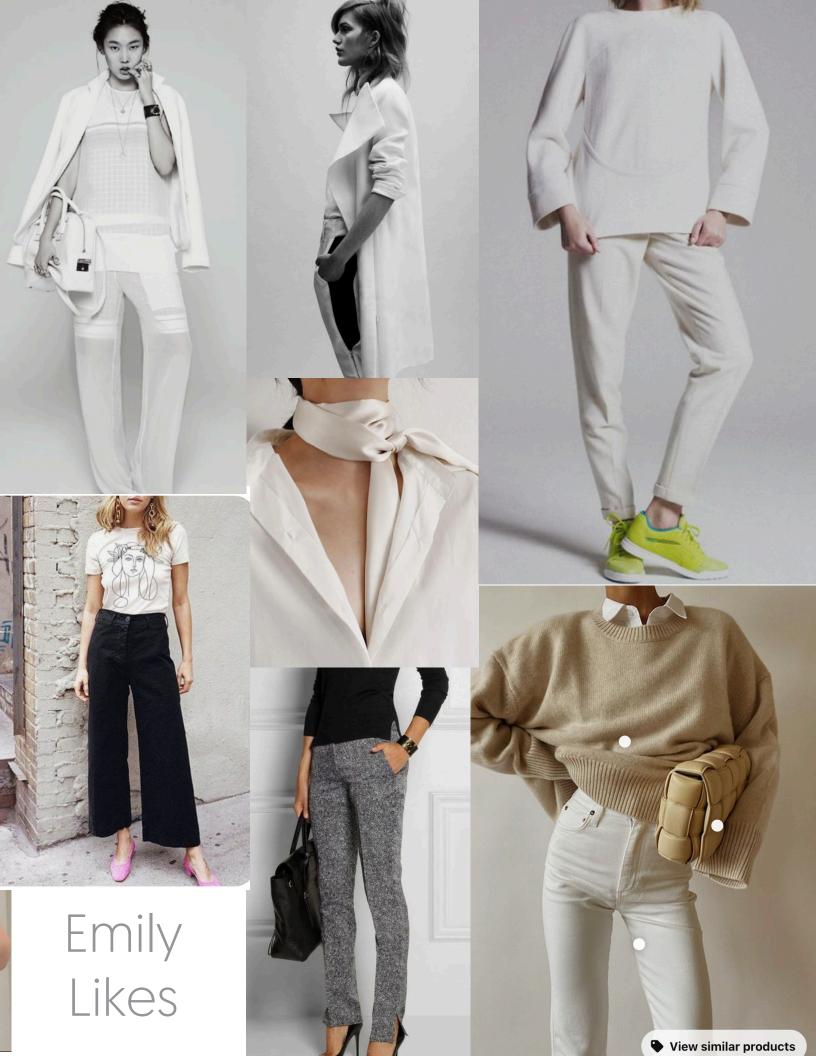

#### Previous Color Palette



New Color Palette



#### Evelyn Colors (Autumn)

https://www.kettlewellcolours.co.uk/us/season/autumn-palette



#### Emily Colors (Winter)

https://www.kettlewellcolours.co.uk/season/winter-palette



Evelyn Likes



offwhite not white, not black though





## Evelyn Likes

Like pants







## Evelyn Likes

I like all one color because it makes me look slimmer.
I do love me some jackets too





## Evelyn Likes

<Love this







<Long shirts like this



Evelyn Likes



### Evelyn Doesn't Like





Ruffles and puffy sleeves



weird chicks in riding boots with their legs spread

## Evelyn jackets





#### Autumn colored boots

















# Emily Likes













Emily Doesn't Like





## Emily Doesn't Like





#### Poses





#### Poses





Poses

#### Portraits



#### Portraits