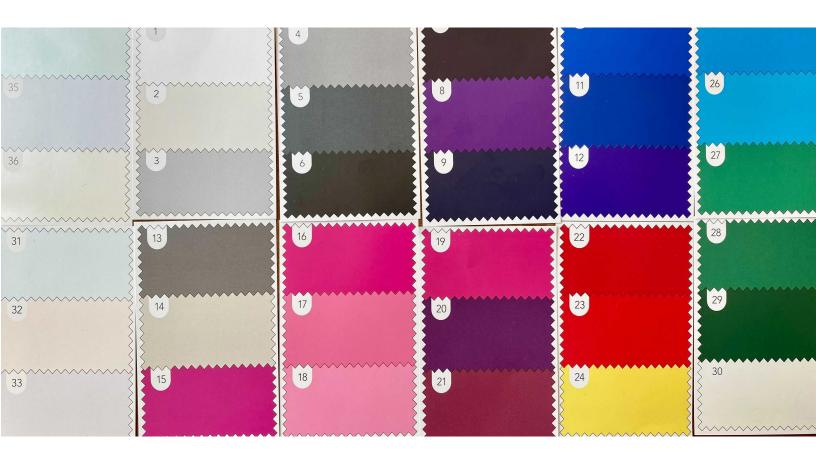

#### Emily Colors (Winter)

https://www.kettlewellcolours.co.uk/season/winter-palette

Evelyn Likes

offwhite not white, not black though