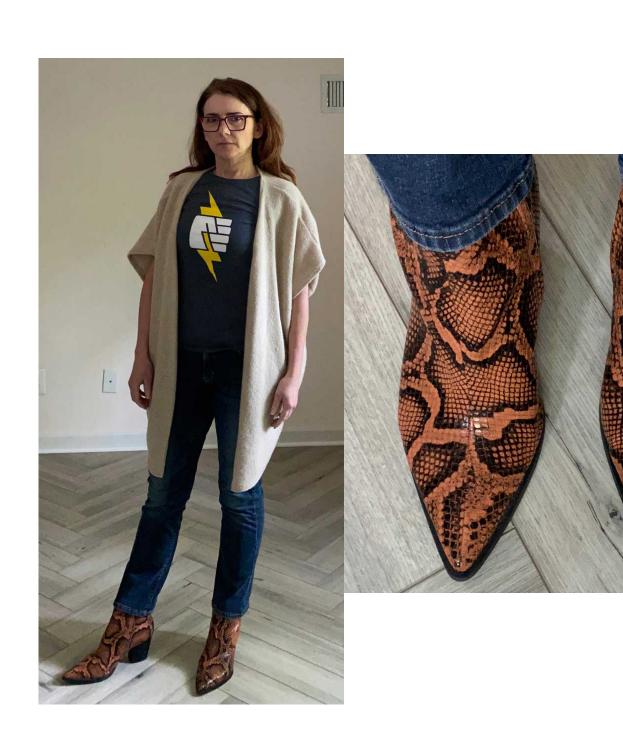

#### Previous Color Palette



New Color Palette



#### Evelyn Colors (Autumn)

https://www.kettlewellcolours.co.uk/us/season/autumn-palette



#### Emily Colors (Winter)

https://www.kettlewellcolours.co.uk/season/winter-palette



Evelyn Likes



offwhite not white, not black though





## Evelyn Likes

Like pants







## Evelyn Likes

I like all one color because it makes me look slimmer.
I do love me some jackets too





## Evelyn Likes

<Love this







<Long shirts like this



Evelyn Likes



### Evelyn Doesn't Like





Ruffles and puffy sleeves



weird chicks in riding boots with their legs spread

## Evelyn jackets





#### Autumn colored boots

















# Emily Likes













Emily Doesn't Like





## Emily Doesn't Like





#### Poses





#### Poses





Poses

#### Portraits



#### Portraits