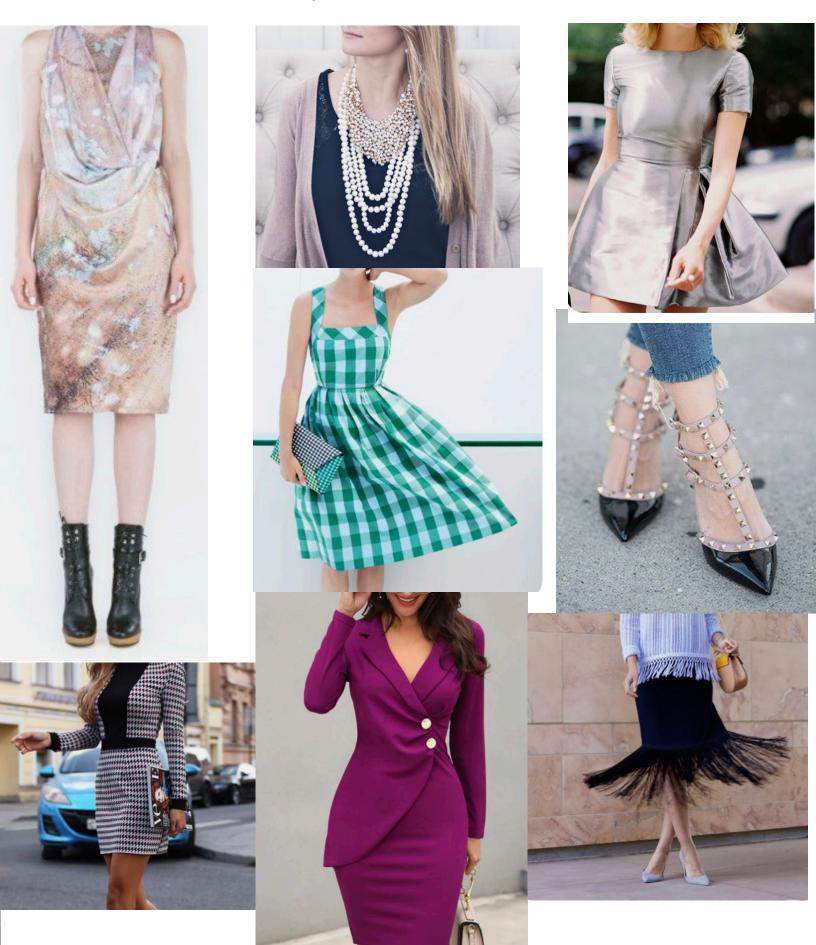

## Evelyn Likes

Like pants

## Evelyn Likes

I like all one color because it makes me look slimmer.
I do love me some jackets too

## Evelyn Likes

<Love this

<Long shirts like this

Evelyn Likes

### Evelyn Doesn't Like

Ruffles and puffy sleeves

weird chicks in riding boots with their legs spread

## Evelyn jackets

#### Autumn colored boots