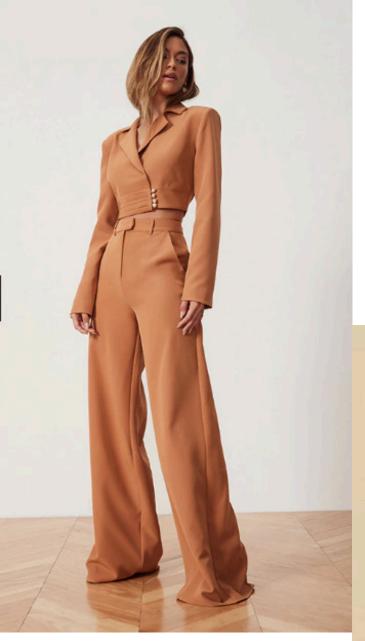

## Evelyn Likes

I like all one color because it makes me look slimmer.
I do love me some jackets too