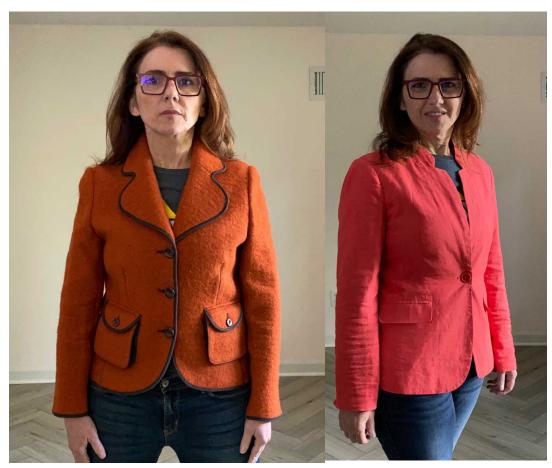

## Evelyn Likes

I like all one color because it makes me look slimmer.
I do love me some jackets too

## Evelyn jackets