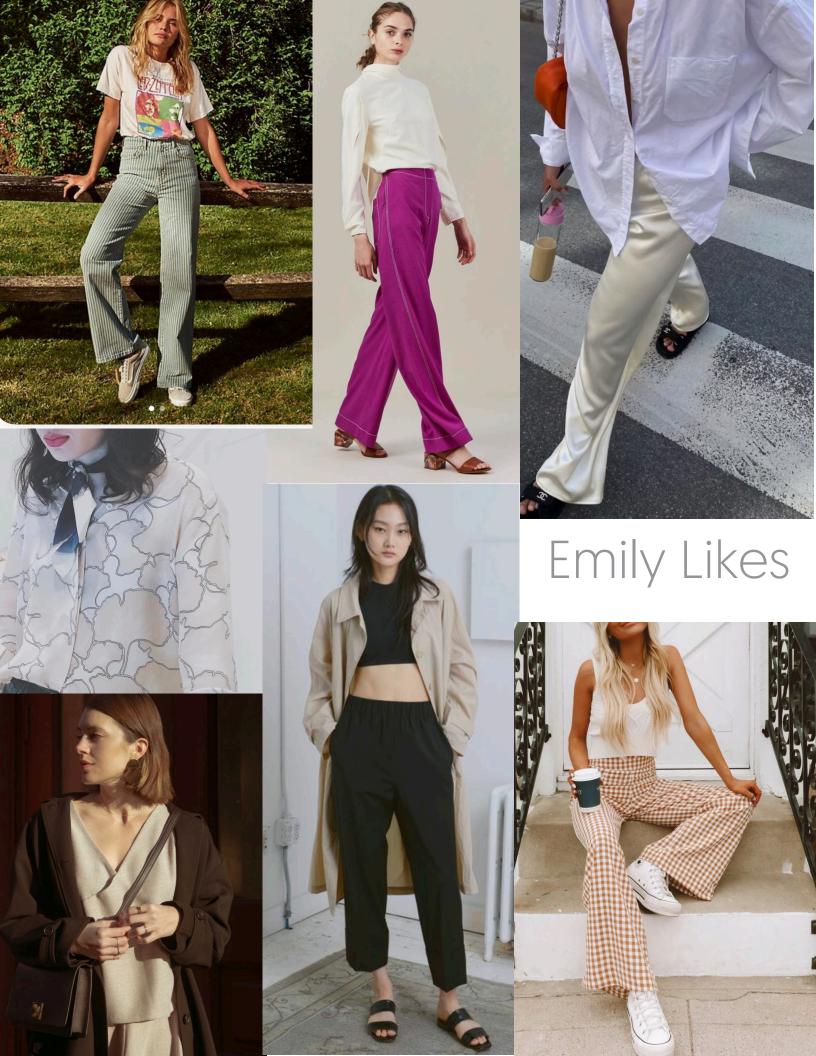

#### Previous Color Palette



New Color Palette



#### Evelyn Colors (Autumn)

https://www.kettlewellcolours.co.uk/us/season/autumn-palette



#### Emily Colors (Winter)

https://www.kettlewellcolours.co.uk/season/winter-palette



Evelyn Likes



offwhite not white, not black though





## Evelyn Likes

Like pants







## Evelyn Likes

I like all one color because it makes me look slimmer.
I do love me some jackets too





## Evelyn Likes

<Love this







<Long shirts like this



Evelyn Likes



### Evelyn Doesn't Like





Ruffles and puffy sleeves



weird chicks in riding boots with their legs spread

## Evelyn jackets





#### Autumn colored boots

















# Emily Likes













Emily Doesn't Like





## Emily Doesn't Like





#### Poses





#### Poses





Poses

#### Portraits



#### Portraits