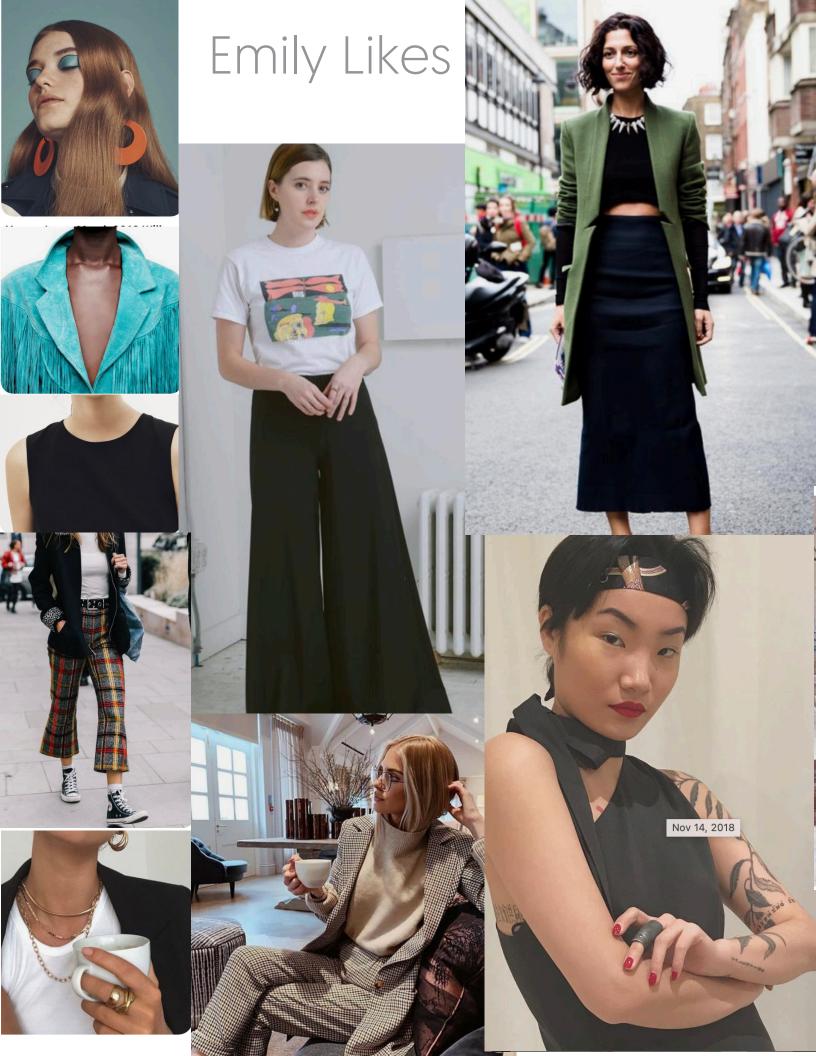

#### Previous Color Palette



New Color Palette



#### Evelyn Colors (Autumn)

https://www.kettlewellcolours.co.uk/us/season/autumn-palette



#### Emily Colors (Winter)

https://www.kettlewellcolours.co.uk/season/winter-palette



Evelyn Likes



offwhite not white, not black though





## Evelyn Likes

Like pants







## Evelyn Likes

I like all one color because it makes me look slimmer.
I do love me some jackets too





## Evelyn Likes

<Love this







<Long shirts like this



Evelyn Likes



### Evelyn Doesn't Like





Ruffles and puffy sleeves



weird chicks in riding boots with their legs spread

## Evelyn jackets





#### Autumn colored boots

















# Emily Likes













Emily Doesn't Like





## Emily Doesn't Like





#### Poses





#### Poses





Poses

#### Portraits



#### Portraits